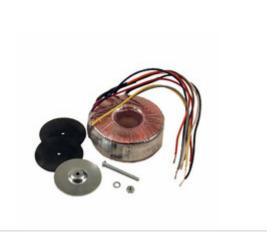

## 1182KIT500

Images are for reference only.

See Product Specifications for product details.

Buy 1182KIT500 with confidence from Components
Store.com, 1 Year Warranty

HAMMOND
MANUFACTURING

Part Number: 1182KIT500

Manufacturer Hammond Manufacturing

Description TRANSFORMER TOROID HDWE KIT

Data sheet: 1182 Series Spec.

1182 Series Connection Sheet

RoHs Status: Lead free / RoHS Compliant
Ship From: Hong Kong

Ship From: Hong Kong